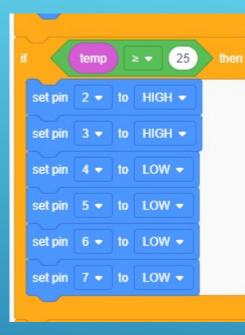

Connect the purple cable to A5

#### The leds will light according to the temperature.