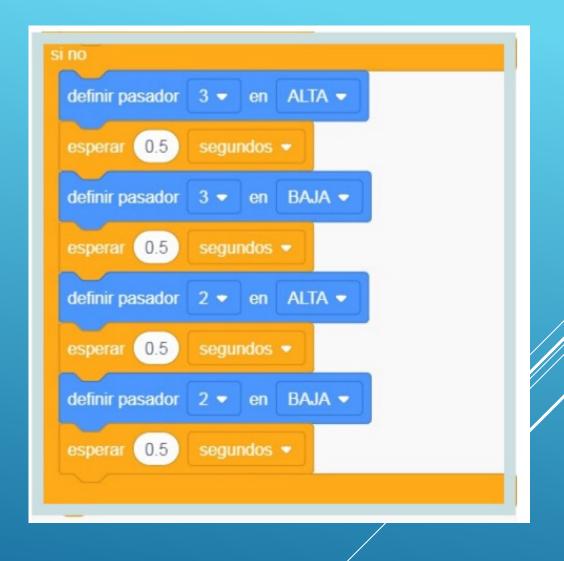

Connect the purple cable to A5















#### The leds will light according to the temperature.







#### ► Intruder alarm



## ▶ 0 to 100 centigrade







•• (+) ••

• • • •





•• (+) ••

• • • •



## ► Roulette Game







## Traffic light for intersections











## Sequence Selection







- Speed variation
- > The white cable goes to A5



#### Speed variation



#### ► Mix RGB



# CONNECT THE CABLES IN THE MIDDLE TO A0,A1 AND A2

#### ► Mix RGB



#### ► Mix Music

definir
pote
en
leer pasador analógico
A5 •

definir
nota
en
asignar
pote
al rango entre
50
y
64

reproducir altavoz en el pasador
9 •
con tono
nota
durante
1
s



### Binary – Decimal Convertor







## Proximity Alarm



#### Proximity Alarm