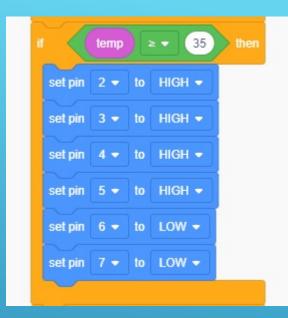

Connect the purple cable to A5















#### The leds will light according to the temperature.







#### ► Intruder alarm



## ▶ 0 to 100 centigrade







•• (+) ••

• • • •





•• (+) ••

• • • •



## ► Roulette Game







## Traffic light for intersections











## Sequence Selection







- Speed variation
- > The white cable goes to A5



#### Speed variation



#### ► Mix RGB



# CONNECT THE CABLES IN THE MIDDLE TO A0,A1 AND A2

#### ► Mix RGB



#### ► Mix Music

definir
pote
en
leer pasador analógico
A5 •

definir
nota
en
asignar
pote
al rango entre
50
y
64

reproducir altavoz en el pasador
9 •
con tono
nota
durante
1
s



### Binary – Decimal Convertor







## Proximity Alarm



#### Proximity Alarm