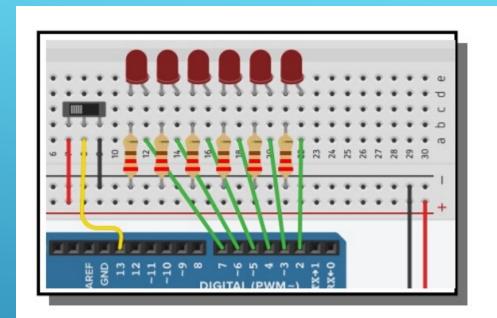

Connect the purple cable to A5















#### The leds will light according to the temperature.







#### ► Intruder alarm



## ▶ 0 to 100 centigrade







•• (+) ••

• • • •





•• (+) ••

• • • •



## ► Roulette Game







## Traffic light for intersections











## Sequence Selection







- Speed variation
- > The white cable goes to A5



#### Speed variation



#### ► Mix RGB



# CONNECT THE CABLES IN THE MIDDLE TO A0,A1 AND A2

#### ► Mix RGB



#### ► Mix Music

definir
pote
en
leer pasador analógico
A5 •

definir
nota
en
asignar
pote
al rango entre
50
y
64

reproducir altavoz en el pasador
9 •
con tono
nota
durante
1
s



### Binary – Decimal Convertor







## Proximity Alarm



#### Proximity Alarm