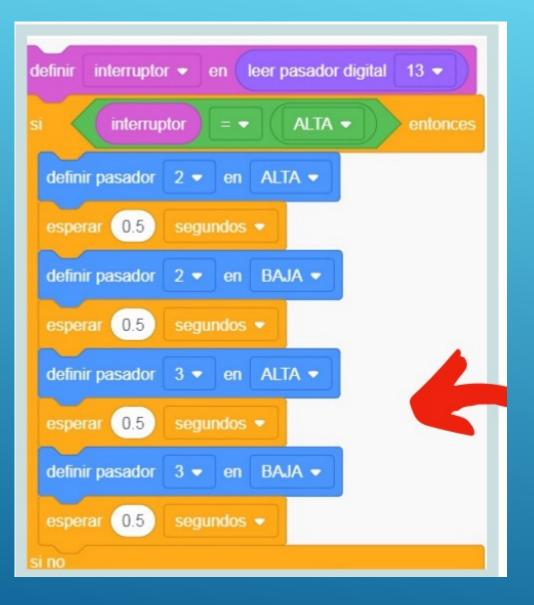

Connect the purple cable to A5















#### The leds will light according to the temperature.







#### ► Intruder alarm



## ▶ 0 to 100 centigrade







•• (+) ••

• • • •





•• (+) ••

• • • •



## ► Roulette Game







## Traffic light for intersections











## Sequence Selection







- Speed variation
- > The white cable goes to A5



#### Speed variation



#### ► Mix RGB



# CONNECT THE CABLES IN THE MIDDLE TO A0,A1 AND A2

#### ► Mix RGB



#### ► Mix Music

definir
pote
en
leer pasador analógico
A5 •

definir
nota
en
asignar
pote
al rango entre
50
y
64

reproducir altavoz en el pasador
9 •
con tono
nota
durante
1
s



### Binary – Decimal Convertor







## Proximity Alarm



#### Proximity Alarm