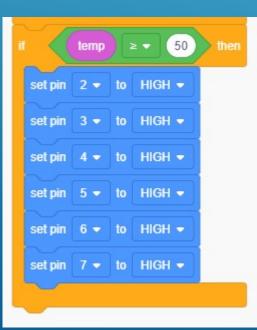

Connect the purple cable to A5















#### The leds will light according to the temperature.







#### ► Intruder alarm



## ▶ 0 to 100 centigrade







•• (+) ••

• • • •





•• (+) ••

• • • •



## ► Roulette Game







## Traffic light for intersections











## Sequence Selection







- Speed variation
- > The white cable goes to A5



#### Speed variation



#### ► Mix RGB



# CONNECT THE CABLES IN THE MIDDLE TO A0,A1 AND A2

#### ► Mix RGB



#### ► Mix Music

definir
pote
en
leer pasador analógico
A5 •

definir
nota
en
asignar
pote
al rango entre
50
y
64

reproducir altavoz en el pasador
9 •
con tono
nota
durante
1
s



### Binary – Decimal Convertor







## Proximity Alarm



#### Proximity Alarm