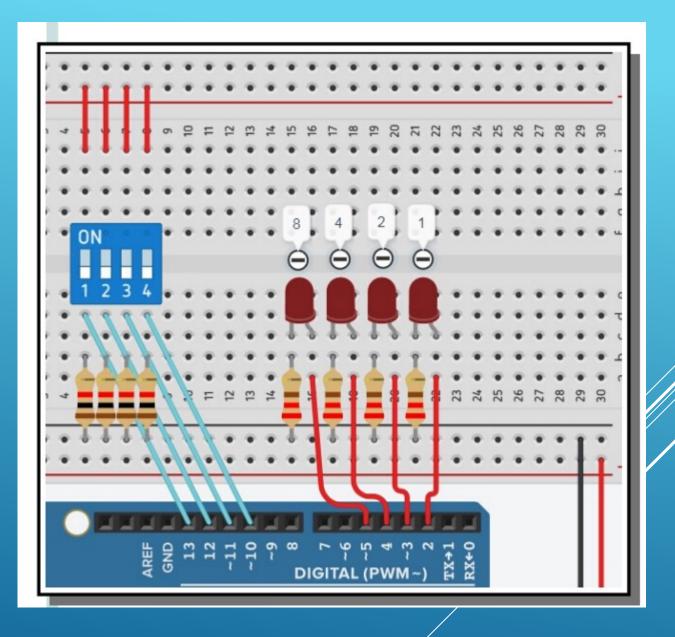

Connect the purple cable to A5















#### The leds will light according to the temperature.







#### ► Intruder alarm



## ▶ 0 to 100 centigrade







•• (+) ••

• • • •





•• (+) ••

• • • •



## ► Roulette Game







## Traffic light for intersections











## Sequence Selection







- Speed variation
- > The white cable goes to A5



#### Speed variation



#### ► Mix RGB



# CONNECT THE CABLES IN THE MIDDLE TO A0,A1 AND A2

#### ► Mix RGB



#### ► Mix Music

definir
pote
en
leer pasador analógico
A5 •

definir
nota
en
asignar
pote
al rango entre
50
y
64

reproducir altavoz en el pasador
9 •
con tono
nota
durante
1
s



### Binary – Decimal Convertor







## Proximity Alarm



#### Proximity Alarm