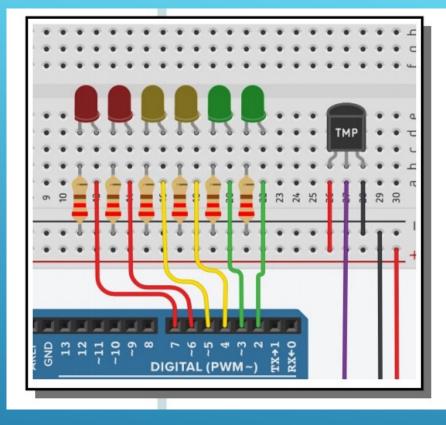

Connect the purple cable to A5

#### The leds will light according to the temperature.