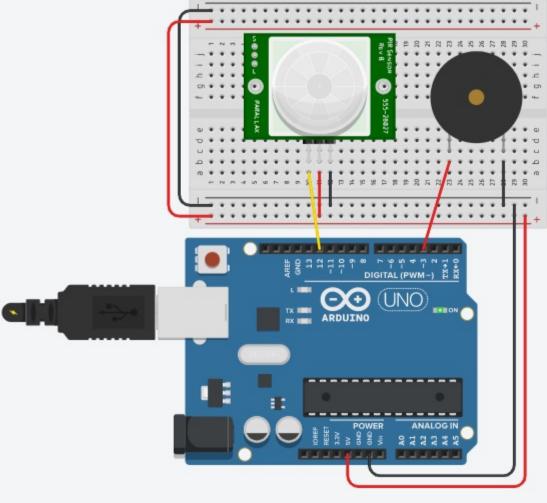

Connect the purple cable to A5















#### The leds will light according to the temperature.







#### ► Intruder alarm



## ▶ 0 to 100 centigrade







•• (+) ••

• • • •





•• (+) ••

• • • •



## ► Roulette Game







## Traffic light for intersections











## Sequence Selection







- Speed variation
- > The white cable goes to A5



#### Speed variation



#### ► Mix RGB



# CONNECT THE CABLES IN THE MIDDLE TO A0,A1 AND A2

#### ► Mix RGB



#### ► Mix Music

definir
pote
en
leer pasador analógico
A5 •

definir
nota
en
asignar
pote
al rango entre
50
y
64

reproducir altavoz en el pasador
9 •
con tono
nota
durante
1
s



### Binary – Decimal Convertor







## Proximity Alarm



#### Proximity Alarm