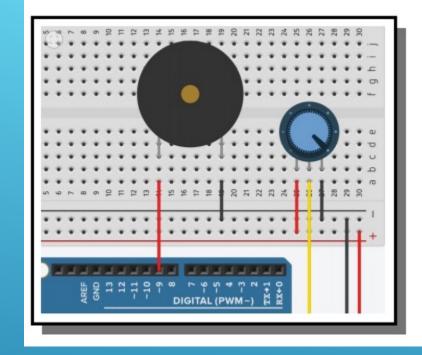

#### ► Mix Music

definir
pote
en
leer pasador analógico
A5 •

definir
nota
en
asignar
pote
al rango entre
50
y
64

reproducir altavoz en el pasador
9 •
con tono
nota
durante
1
s