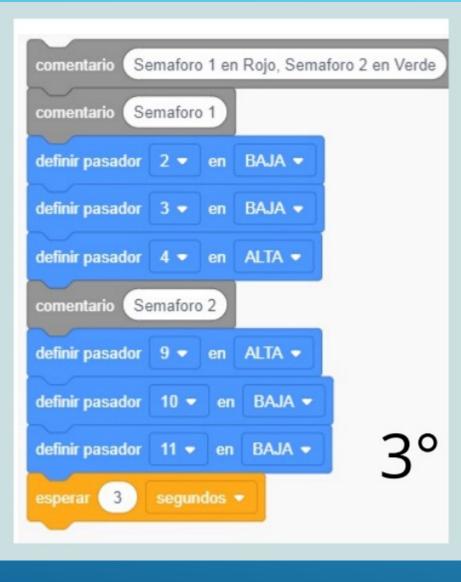

Connect the purple cable to A5















#### The leds will light according to the temperature.







#### ► Intruder alarm



## ▶ 0 to 100 centigrade







•• (+) ••

• • • •





•• (+) ••

• • • •



## ► Roulette Game







## Traffic light for intersections











## Sequence Selection







- Speed variation
- > The white cable goes to A5



#### Speed variation



#### ► Mix RGB



# CONNECT THE CABLES IN THE MIDDLE TO A0,A1 AND A2

#### ► Mix RGB



#### ► Mix Music

definir
pote
en
leer pasador analógico
A5 •

definir
nota
en
asignar
pote
al rango entre
50
y
64

reproducir altavoz en el pasador
9 •
con tono
nota
durante
1
s



### Binary – Decimal Convertor







## Proximity Alarm



#### Proximity Alarm