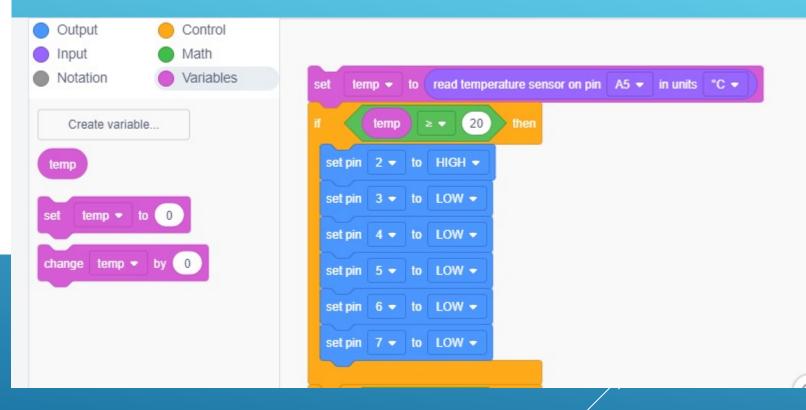

Connect the purple cable to A5

#### The leds will light according to the temperature.