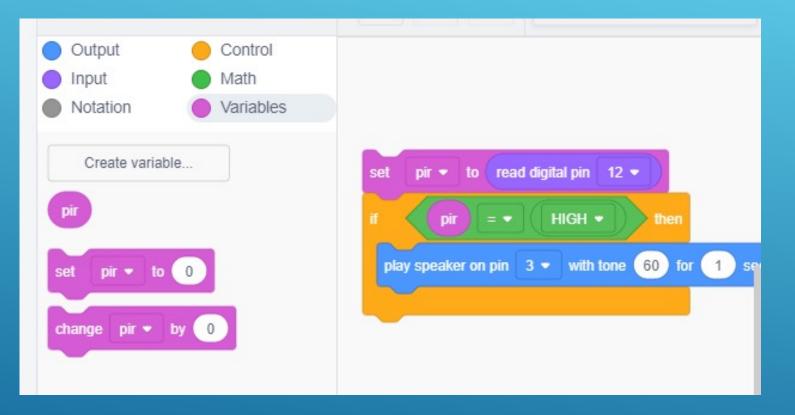

Connect the purple cable to A5















#### The leds will light according to the temperature.







#### ► Intruder alarm



## ▶ 0 to 100 centigrade







•• (+) ••

• • • •





•• (+) ••

• • • •



## ► Roulette Game







## Traffic light for intersections











## Sequence Selection







- Speed variation
- > The white cable goes to A5



#### Speed variation



#### ► Mix RGB



# CONNECT THE CABLES IN THE MIDDLE TO A0,A1 AND A2

#### ► Mix RGB



#### ► Mix Music

definir
pote
en
leer pasador analógico
A5 •

definir
nota
en
asignar
pote
al rango entre
50
y
64

reproducir altavoz en el pasador
9 •
con tono
nota
durante
1
s



### Binary – Decimal Convertor







## Proximity Alarm



#### Proximity Alarm