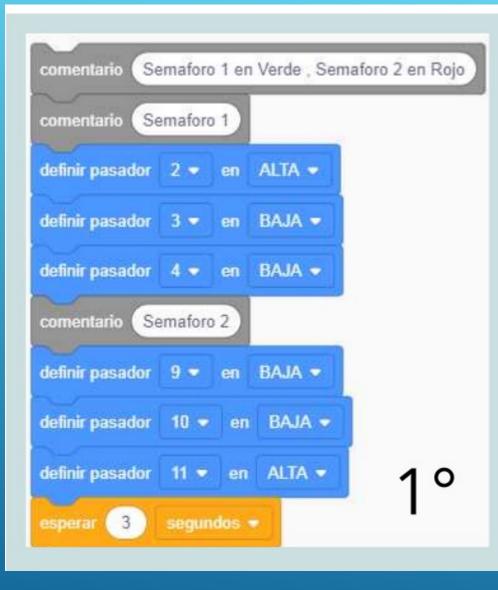

Connect the purple cable to A5















#### The leds will light according to the temperature.







#### ► Intruder alarm



## ▶ 0 to 100 centigrade







•• (+) ••

• • • •





•• (+) ••

• • • •



## ► Roulette Game







## Traffic light for intersections











## Sequence Selection







- Speed variation
- > The white cable goes to A5



#### Speed variation



#### ► Mix RGB



# CONNECT THE CABLES IN THE MIDDLE TO A0,A1 AND A2

#### ► Mix RGB



#### ► Mix Music

definir
pote
en
leer pasador analógico
A5 •

definir
nota
en
asignar
pote
al rango entre
50
y
64

reproducir altavoz en el pasador
9 •
con tono
nota
durante
1
s



### Binary – Decimal Convertor







## Proximity Alarm



#### Proximity Alarm