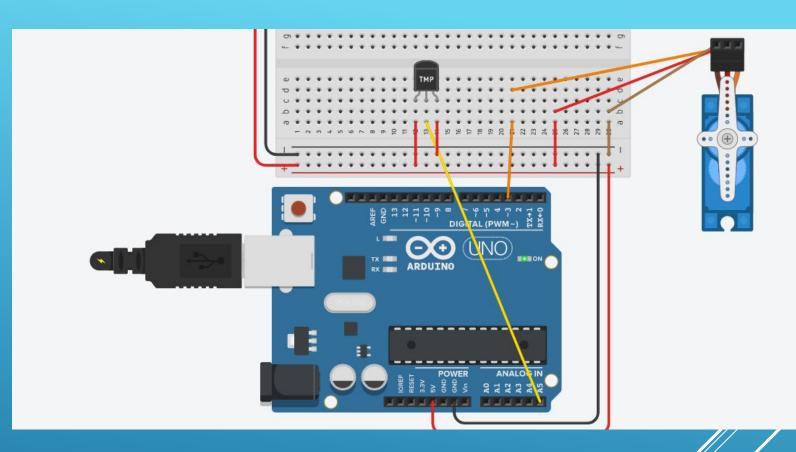

Connect the purple cable to A5

#### The leds will light according to the temperature.