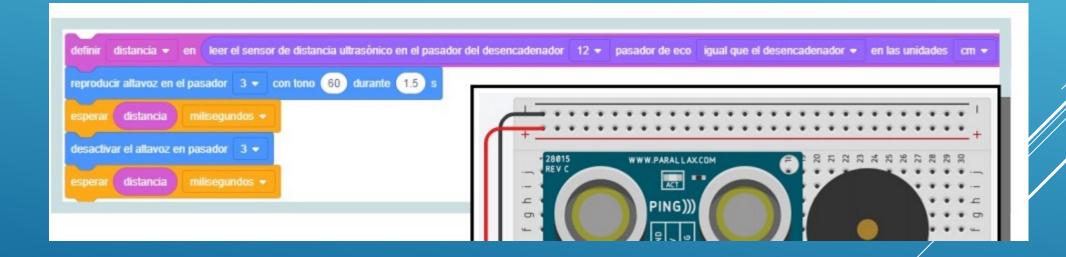

Connect the purple cable to A5















#### The leds will light according to the temperature.







#### ► Intruder alarm



## ▶ 0 to 100 centigrade







•• (+) ••

• • • •





•• (+) ••

• • • •



## ► Roulette Game







## Traffic light for intersections











## Sequence Selection







- Speed variation
- > The white cable goes to A5



#### Speed variation



#### ► Mix RGB



# CONNECT THE CABLES IN THE MIDDLE TO A0,A1 AND A2

#### ► Mix RGB



#### ► Mix Music

definir
pote
en
leer pasador analógico
A5 •

definir
nota
en
asignar
pote
al rango entre
50
y
64

reproducir altavoz en el pasador
9 •
con tono
nota
durante
1
s



### Binary – Decimal Convertor







## Proximity Alarm



#### Proximity Alarm