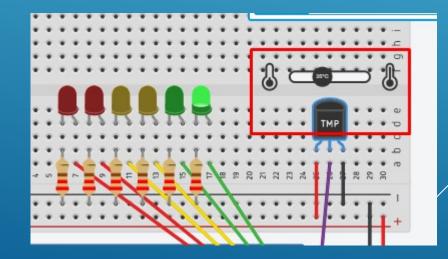

Connect the purple cable to A5

#### The leds will light according to the temperature.