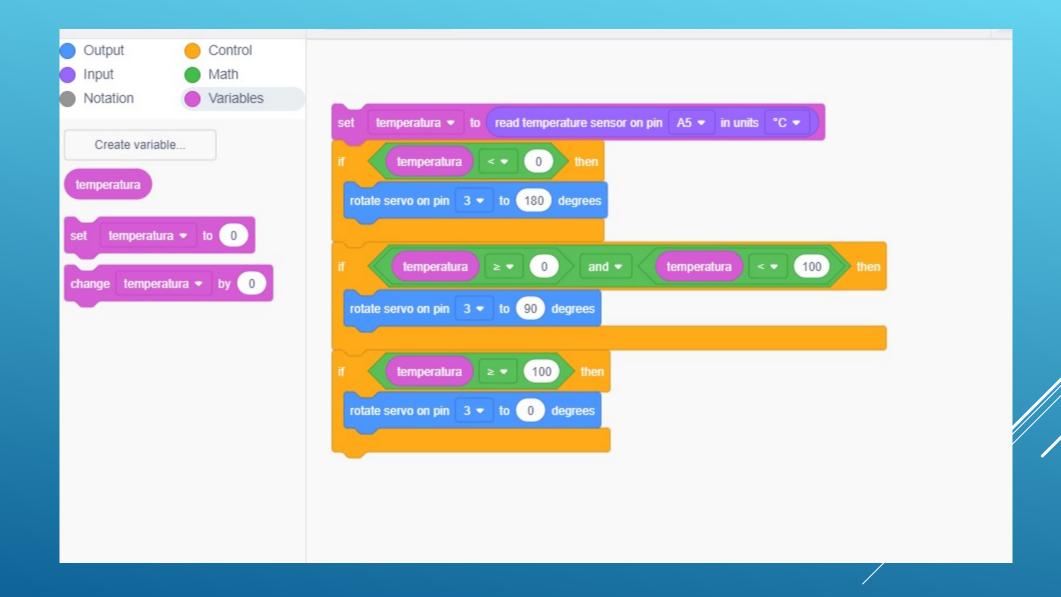

Connect the purple cable to A5

## ▶ 0 to 100 centigrade

•• (+) ••

• • • •

•• (+) ••

• • • •