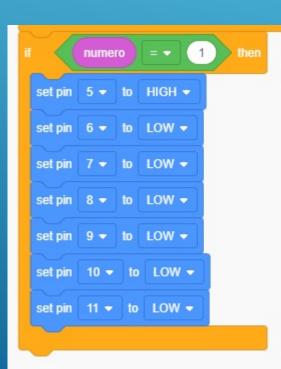

Connect the purple cable to A5















#### The leds will light according to the temperature.







#### ► Intruder alarm



## ▶ 0 to 100 centigrade







•• (+) ••

• • • •





•• (+) ••

• • • •



## ► Roulette Game







## Traffic light for intersections











## Sequence Selection







- Speed variation
- > The white cable goes to A5



#### Speed variation



#### ► Mix RGB



# CONNECT THE CABLES IN THE MIDDLE TO A0,A1 AND A2

#### ► Mix RGB



#### ► Mix Music

definir
pote
en
leer pasador analógico
A5 •

definir
nota
en
asignar
pote
al rango entre
50
y
64

reproducir altavoz en el pasador
9 •
con tono
nota
durante
1
s



### Binary – Decimal Convertor







## Proximity Alarm



#### Proximity Alarm