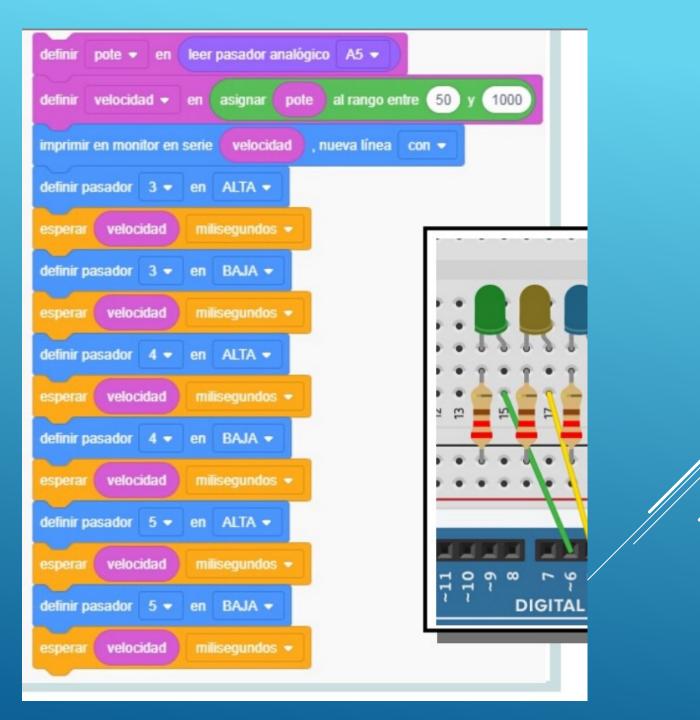

#### Speed variation

## Sequence Selection

- Speed variation
- > The white cable goes to A5