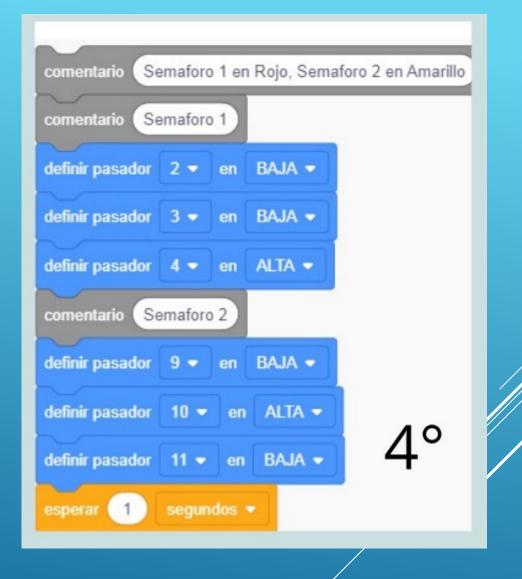

Connect the purple cable to A5















#### The leds will light according to the temperature.







#### ► Intruder alarm



## ▶ 0 to 100 centigrade







•• (+) ••

• • • •





•• (+) ••

• • • •



## ► Roulette Game







## Traffic light for intersections











## Sequence Selection







- Speed variation
- > The white cable goes to A5



#### Speed variation



#### ► Mix RGB



# CONNECT THE CABLES IN THE MIDDLE TO A0,A1 AND A2

#### ► Mix RGB



#### ► Mix Music

definir
pote
en
leer pasador analógico
A5 •

definir
nota
en
asignar
pote
al rango entre
50
y
64

reproducir altavoz en el pasador
9 •
con tono
nota
durante
1
s



### Binary – Decimal Convertor







## Proximity Alarm



#### Proximity Alarm