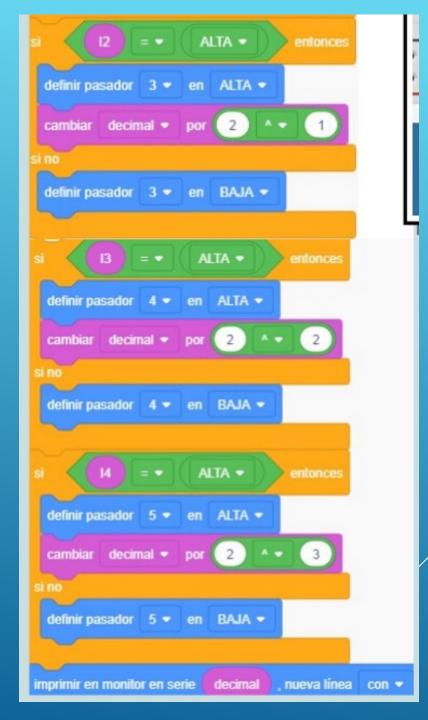

Connect the purple cable to A5















#### The leds will light according to the temperature.







#### ► Intruder alarm



## ▶ 0 to 100 centigrade







•• (+) ••

• • • •





•• (+) ••

• • • •



## ► Roulette Game







## Traffic light for intersections











## Sequence Selection







- Speed variation
- > The white cable goes to A5



#### Speed variation



#### ► Mix RGB



# CONNECT THE CABLES IN THE MIDDLE TO A0,A1 AND A2

#### ► Mix RGB



#### ► Mix Music

definir
pote
en
leer pasador analógico
A5 •

definir
nota
en
asignar
pote
al rango entre
50
y
64

reproducir altavoz en el pasador
9 •
con tono
nota
durante
1
s



### Binary – Decimal Convertor







## Proximity Alarm



#### Proximity Alarm