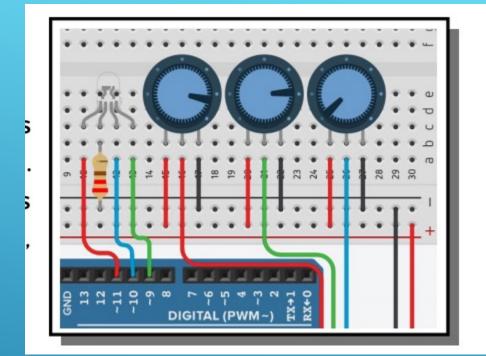

Connect the purple cable to A5















#### The leds will light according to the temperature.







#### ► Intruder alarm



## ▶ 0 to 100 centigrade







•• (+) ••

• • • •





•• (+) ••

• • • •



## ► Roulette Game







## Traffic light for intersections











## Sequence Selection







- Speed variation
- > The white cable goes to A5



#### Speed variation



#### ► Mix RGB



# CONNECT THE CABLES IN THE MIDDLE TO A0,A1 AND A2

#### ► Mix RGB



#### ► Mix Music

definir
pote
en
leer pasador analógico
A5 •

definir
nota
en
asignar
pote
al rango entre
50
y
64

reproducir altavoz en el pasador
9 •
con tono
nota
durante
1
s



### Binary – Decimal Convertor







## Proximity Alarm



#### Proximity Alarm