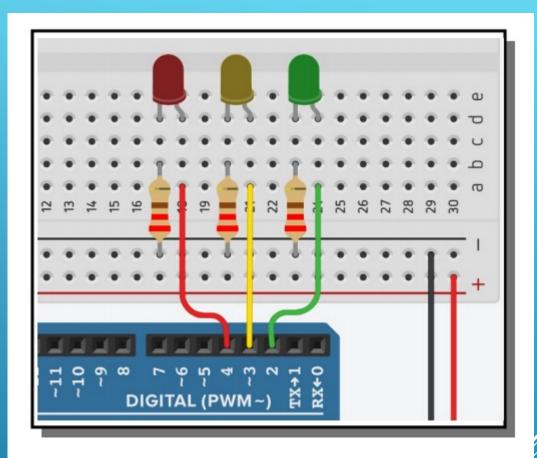

Connect the purple cable to A5















#### The leds will light according to the temperature.







#### ► Intruder alarm



## ▶ 0 to 100 centigrade







•• (+) ••

• • • •





•• (+) ••

• • • •



## ► Roulette Game







## Traffic light for intersections











## Sequence Selection







- Speed variation
- > The white cable goes to A5



#### Speed variation



#### ► Mix RGB



# CONNECT THE CABLES IN THE MIDDLE TO A0,A1 AND A2

#### ► Mix RGB



#### ► Mix Music

definir
pote
en
leer pasador analógico
A5 •

definir
nota
en
asignar
pote
al rango entre
50
y
64

reproducir altavoz en el pasador
9 •
con tono
nota
durante
1
s



### Binary – Decimal Convertor







## Proximity Alarm



#### Proximity Alarm