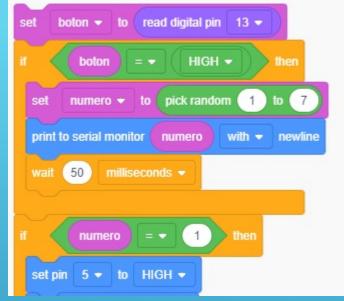

Connect the purple cable to A5















#### The leds will light according to the temperature.







#### ► Intruder alarm



## ▶ 0 to 100 centigrade







•• (+) ••

• • • •





•• (+) ••

• • • •



## ► Roulette Game







## Traffic light for intersections











## Sequence Selection







- Speed variation
- > The white cable goes to A5



#### Speed variation



#### ► Mix RGB



# CONNECT THE CABLES IN THE MIDDLE TO A0,A1 AND A2

#### ► Mix RGB



#### ► Mix Music

definir
pote
en
leer pasador analógico
A5 •

definir
nota
en
asignar
pote
al rango entre
50
y
64

reproducir altavoz en el pasador
9 •
con tono
nota
durante
1
s



### Binary – Decimal Convertor







## Proximity Alarm



#### Proximity Alarm