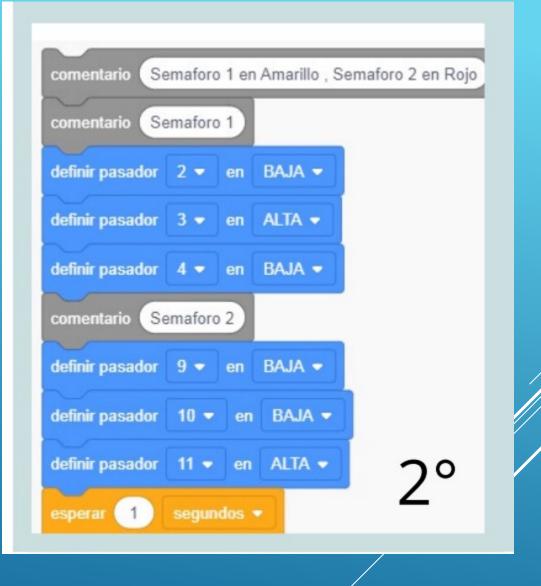

Connect the purple cable to A5















#### The leds will light according to the temperature.







#### ► Intruder alarm



## ▶ 0 to 100 centigrade







•• (+) ••

• • • •





•• (+) ••

• • • •



## ► Roulette Game







## Traffic light for intersections











## Sequence Selection







- Speed variation
- > The white cable goes to A5



#### Speed variation



#### ► Mix RGB



# CONNECT THE CABLES IN THE MIDDLE TO A0,A1 AND A2

#### ► Mix RGB



#### ► Mix Music

definir
pote
en
leer pasador analógico
A5 •

definir
nota
en
asignar
pote
al rango entre
50
y
64

reproducir altavoz en el pasador
9 •
con tono
nota
durante
1
s



### Binary – Decimal Convertor







## Proximity Alarm



#### Proximity Alarm