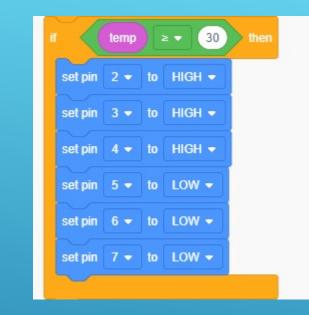

Connect the purple cable to A5















#### The leds will light according to the temperature.







#### ► Intruder alarm



## ▶ 0 to 100 centigrade







•• (+) ••

• • • •





•• (+) ••

• • • •



## ► Roulette Game







## Traffic light for intersections











## Sequence Selection







- Speed variation
- > The white cable goes to A5



#### Speed variation



#### ► Mix RGB



# CONNECT THE CABLES IN THE MIDDLE TO A0,A1 AND A2

#### ► Mix RGB



#### ► Mix Music

definir
pote
en
leer pasador analógico
A5 •

definir
nota
en
asignar
pote
al rango entre
50
y
64

reproducir altavoz en el pasador
9 •
con tono
nota
durante
1
s



### Binary – Decimal Convertor







## Proximity Alarm



#### Proximity Alarm