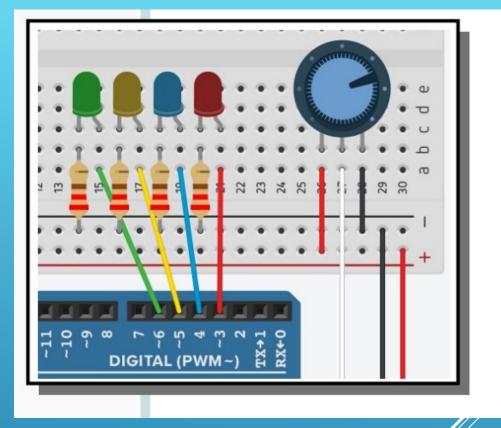

## Sequence Selection

- Speed variation
- > The white cable goes to A5

Connect the purple cable to A5