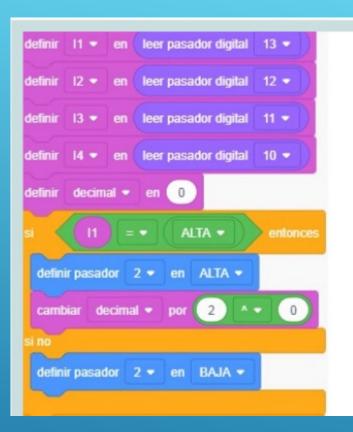

Connect the purple cable to A5















#### The leds will light according to the temperature.







#### ► Intruder alarm



## ▶ 0 to 100 centigrade







•• (+) ••

• • • •





•• (+) ••

• • • •



## ► Roulette Game







## Traffic light for intersections











## Sequence Selection







- Speed variation
- > The white cable goes to A5



#### Speed variation



#### ► Mix RGB



# CONNECT THE CABLES IN THE MIDDLE TO A0,A1 AND A2

#### ► Mix RGB



#### ► Mix Music

definir
pote
en
leer pasador analógico
A5 •

definir
nota
en
asignar
pote
al rango entre
50
y
64

reproducir altavoz en el pasador
9 •
con tono
nota
durante
1
s



### Binary – Decimal Convertor







## Proximity Alarm



#### Proximity Alarm