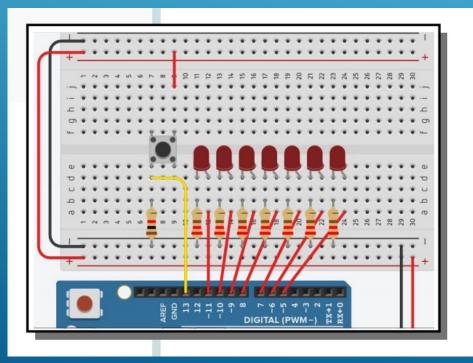

Connect the purple cable to A5















#### The leds will light according to the temperature.







#### ► Intruder alarm



## ▶ 0 to 100 centigrade







•• (+) ••

• • • •





•• (+) ••

• • • •



## ► Roulette Game







## Traffic light for intersections











## Sequence Selection







- Speed variation
- > The white cable goes to A5



#### Speed variation



#### ► Mix RGB



# CONNECT THE CABLES IN THE MIDDLE TO A0,A1 AND A2

#### ► Mix RGB



#### ► Mix Music

definir
pote
en
leer pasador analógico
A5 •

definir
nota
en
asignar
pote
al rango entre
50
y
64

reproducir altavoz en el pasador
9 •
con tono
nota
durante
1
s



### Binary – Decimal Convertor







## Proximity Alarm



#### Proximity Alarm