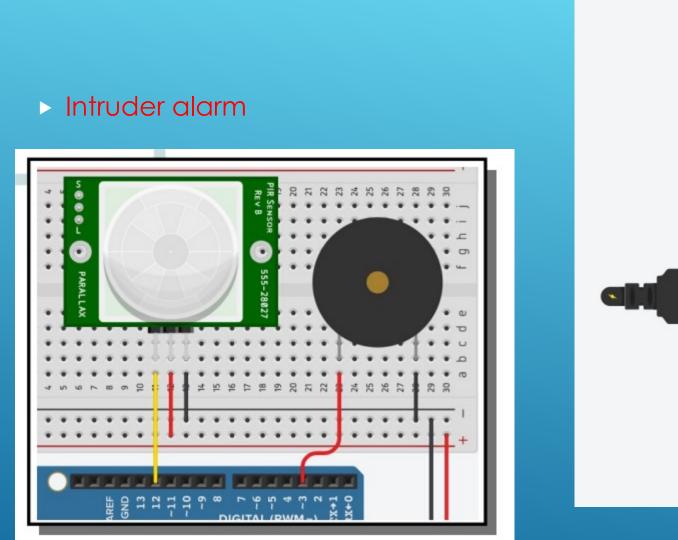

Connect the purple cable to A5















#### The leds will light according to the temperature.







#### ► Intruder alarm



## ▶ 0 to 100 centigrade







•• (+) ••

• • • •





•• (+) ••

• • • •



## ► Roulette Game







## Traffic light for intersections











## Sequence Selection







- Speed variation
- > The white cable goes to A5



#### Speed variation



#### ► Mix RGB



# CONNECT THE CABLES IN THE MIDDLE TO A0,A1 AND A2

#### ► Mix RGB



#### ► Mix Music

definir
pote
en
leer pasador analógico
A5 •

definir
nota
en
asignar
pote
al rango entre
50
y
64

reproducir altavoz en el pasador
9 •
con tono
nota
durante
1
s



### Binary – Decimal Convertor







## Proximity Alarm



#### Proximity Alarm