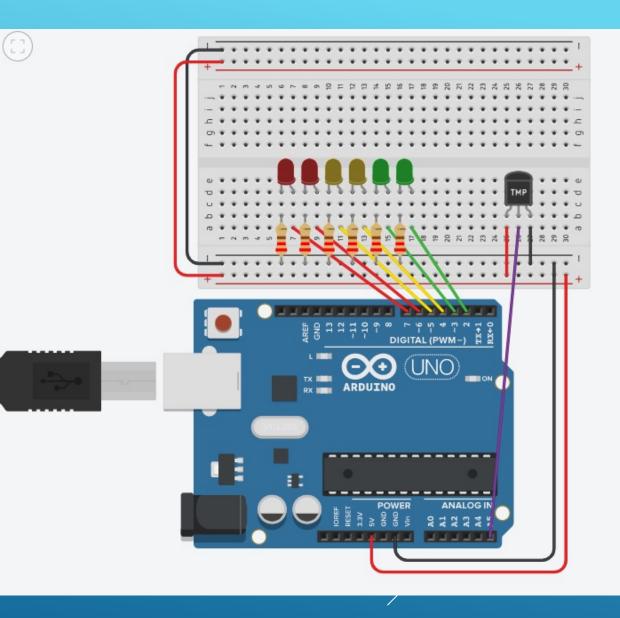

Connect the purple cable to A5

#### The leds will light according to the temperature.