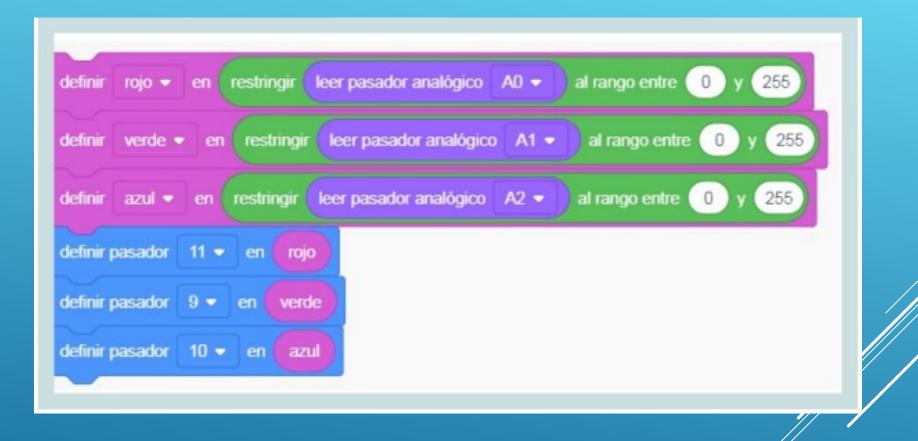

Connect the purple cable to A5















#### The leds will light according to the temperature.







#### ► Intruder alarm



## ▶ 0 to 100 centigrade







•• (+) ••

• • • •





•• (+) ••

• • • •



## ► Roulette Game







## Traffic light for intersections











## Sequence Selection







- Speed variation
- > The white cable goes to A5



#### Speed variation



#### ► Mix RGB



# CONNECT THE CABLES IN THE MIDDLE TO A0,A1 AND A2

#### ► Mix RGB



#### ► Mix Music

definir
pote
en
leer pasador analógico
A5 •

definir
nota
en
asignar
pote
al rango entre
50
y
64

reproducir altavoz en el pasador
9 •
con tono
nota
durante
1
s



### Binary – Decimal Convertor







## Proximity Alarm



#### Proximity Alarm