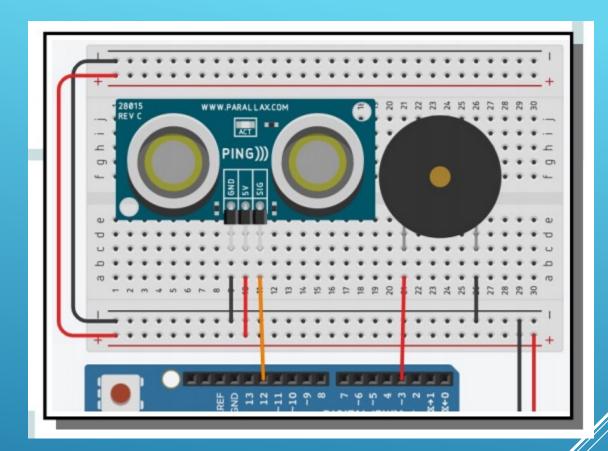

Connect the purple cable to A5















#### The leds will light according to the temperature.







#### ► Intruder alarm



## ▶ 0 to 100 centigrade







•• (+) ••

• • • •





•• (+) ••

• • • •



## ► Roulette Game







## Traffic light for intersections











## Sequence Selection







- Speed variation
- > The white cable goes to A5



#### Speed variation



#### ► Mix RGB



# CONNECT THE CABLES IN THE MIDDLE TO A0,A1 AND A2

#### ► Mix RGB



#### ► Mix Music

definir
pote
en
leer pasador analógico
A5 •

definir
nota
en
asignar
pote
al rango entre
50
y
64

reproducir altavoz en el pasador
9 •
con tono
nota
durante
1
s



### Binary – Decimal Convertor







## Proximity Alarm



#### Proximity Alarm