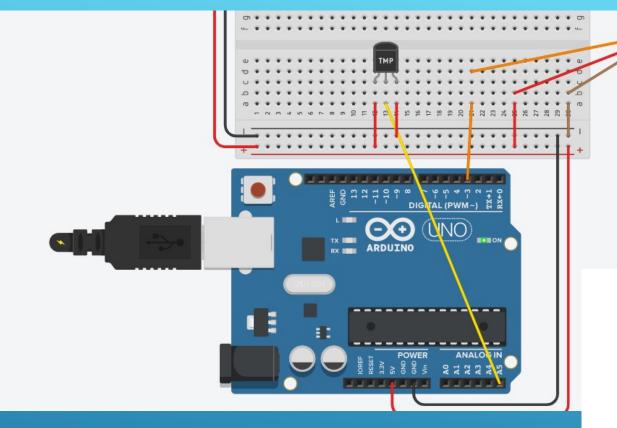

## Sequence Selection

- Speed variation
- > The white cable goes to A5

Connect the purple cable to A5