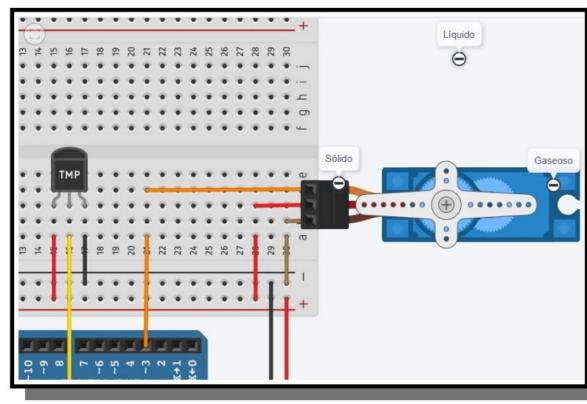

## Sequence Selection

- Speed variation
- > The white cable goes to A5

Connect the purple cable to A5